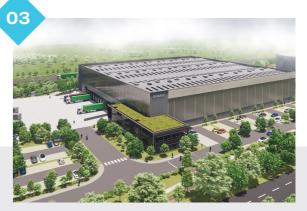

**Total** 7,056 m<sup>2</sup> | 75,950 ft<sup>2</sup>

Unit Three Vantage Business Park

**Total** 11,256  $m^2 \mid 121,159 \text{ ft}^2$ 

Unit Three - Vantage Business Park

## **Our Largest Building at Vantage**

Prominent location within the business park with substantial racking capacity for logistics companies.

14m Clear

50m+ Yard

Generous **Trailer Parking** 

13 Dock

10,300 m<sup>2</sup> 110,869 ft<sup>2</sup>

Ancillary

 $956\ m^2$ 10,290 ft<sup>2</sup>

**HGV Parking** Car Parking Bike Parking

All areas are gross external areas.

All areas are preliminary and subject to change through detailed design development.