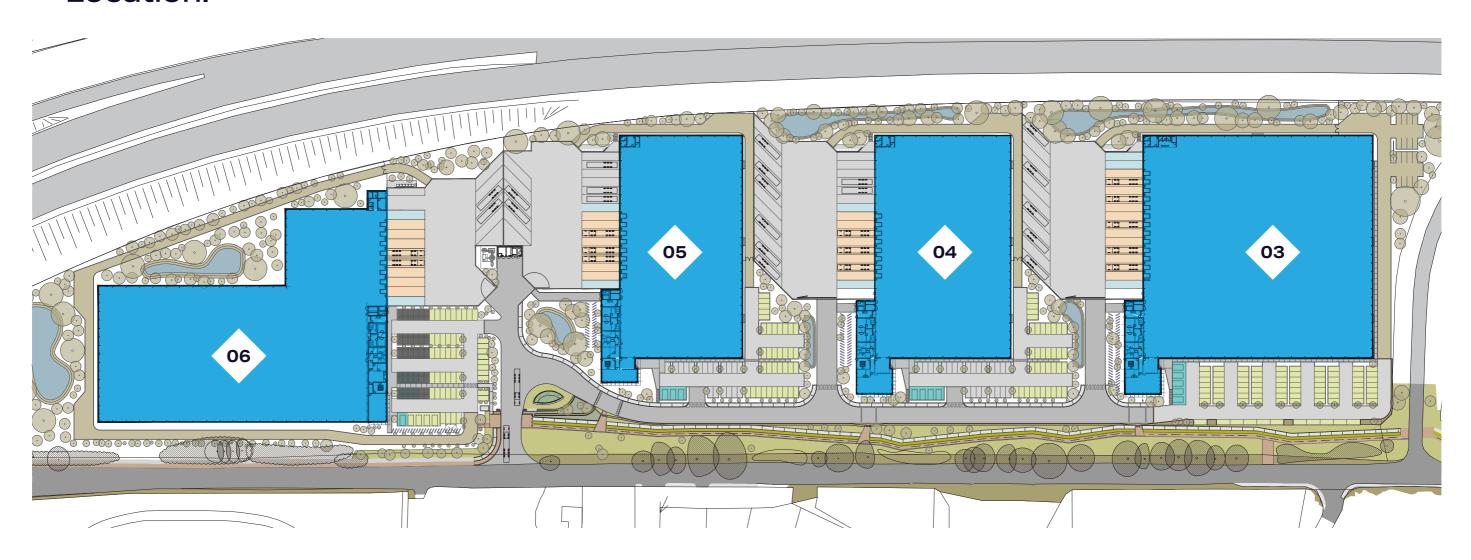

Unit Six Vantage Business Park

**Total** 10,031 m<sup>2</sup> | 107,982 ft<sup>2</sup>

Unit Five Vantage Business Park

**Total** 6,370 m<sup>2</sup> | 68,567 ft<sup>2</sup>

Unit Four Vantage Business Park

**Total** 7,056 m<sup>2</sup> | 75,950 ft<sup>2</sup>

Unit Three Vantage Business Park

**Total** 11,256  $m^2 \mid 121,159 \text{ ft}^2$ 

Unit Three - Vantage Business Park

#### Unit Four - Vantage Business Park

956 m<sup>2</sup> 10,290 ft<sup>2</sup>

Unit Five - Vantage Business Park

All areas are gross external areas.

All areas are preliminary and subject to change through detailed design development.

Unit Six - Vantage Business Park