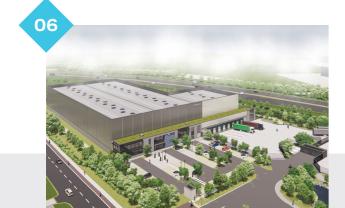

The final unit (Unit 6) is subject to planning permission.

New Grade A Facilities 68,000 -121,000 Sq. Ft. Extra Large Service Yards

#### **Sustainable Business Park**

All buildings will be constructed and delivered in line with LEED Gold requirements for sustainability.

14m Clear nternal Height

Generous Trailer Parking

50m+ Yard Depth