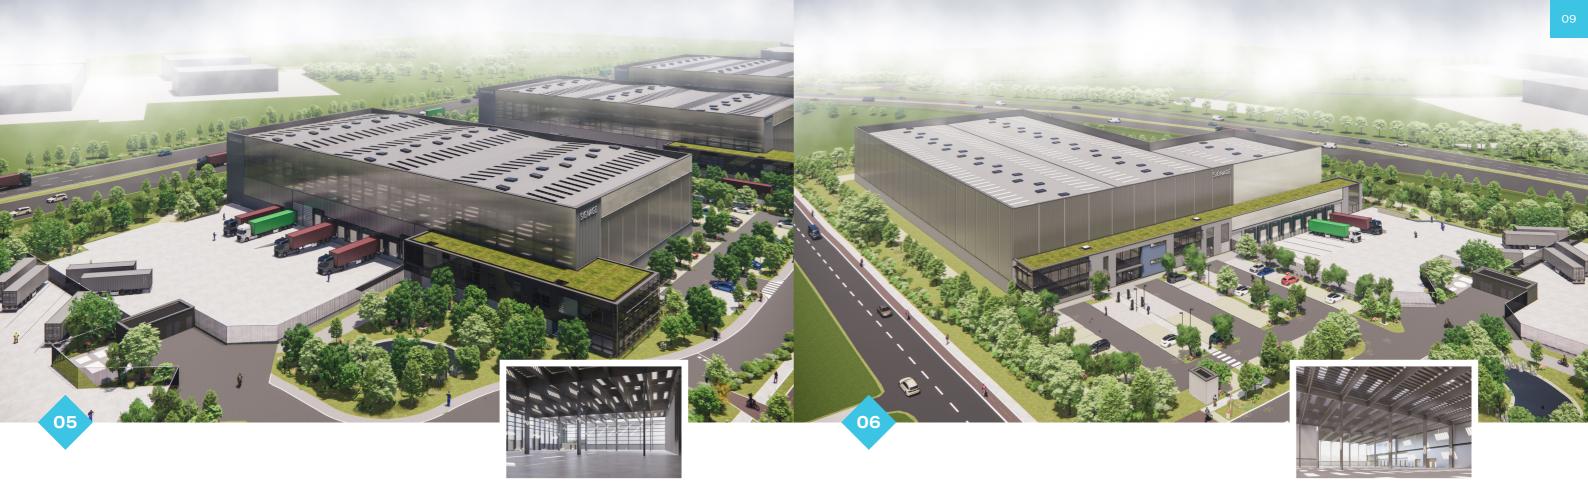

## **Our Largest Building at Vantage**

Prominent location within the business park with substantial racking capacity for logistics companies.

14m Clear

50m+ Yard

Generous **Trailer Parking** 

13 Dock

10,300 m<sup>2</sup> 110,869 ft<sup>2</sup>

Ancillary

 $956\ m^2$ 10,290 ft<sup>2</sup>

**HGV Parking** Car Parking Bike Parking

All areas are gross external areas.

All areas are preliminary and subject to change through detailed design development.

## **Unrivalled Motorway Profile**

Hall

Ancillary

**HGV Parking** 

Car Parking

Bike Parking

Prominent vantage point and direct access onto the M2 motorway with rapid access for logistics companies to the Greater Dublin Area.

14m Clear

Generous Trailer Parking

50m+ Yard

8 Dock

59

42

6,100 m<sup>2</sup>

65,660 ft<sup>2</sup>