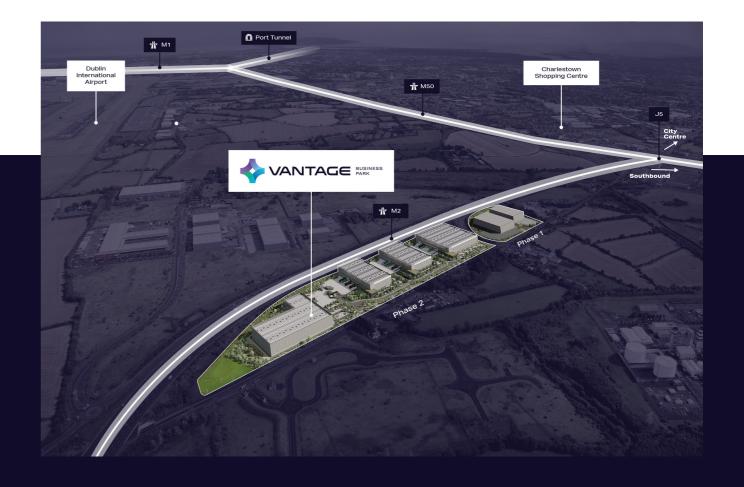

# Ireland's Most Accessible Business Park.

A strategically located development in a high profile position fronting the M2, just off Dublin's M50 motorway (Junction 5). Phase 2, comprises three detached buildings with full planning permission on very generous site areas.

### A Unique Business Opportunity at a Landmark Location.

The scheme will be developed on a speculative basis to meet the growing needs of an evolving logistics and warehousing industry. Occupiers requirements are the driving force of the high standards set out and planned for within the built environment.