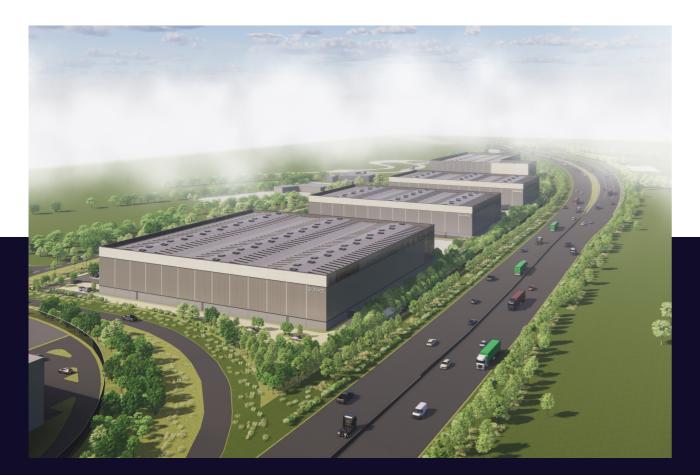

# Ireland's Most Accessible Business Park.

A strategically located development in a high profile position fronting the M2, just off Dublin's M50 motorway (Junction 5). Phase 2, comprises three detached buildings with full planning permission on very generous site areas.

The final unit (Unit 6) is subject to planning permission.

New Grade A Facilities 68,000 -121,000 Sq. Ft. Extra Large Service Yards

### A Unique Business Opportunity at a Landmark Location.

The scheme will be developed on a speculative basis to meet the growing needs of an evolving logistics and warehousing industry. Occupiers requirements are the driving force of the high standards set out and planned for within the built environment.