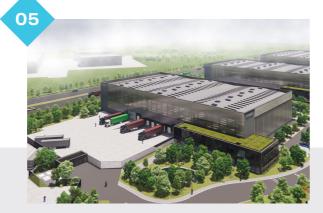

Unit Six Vantage Business Park

**Total** 10,031 m<sup>2</sup> | 107,982 ft<sup>2</sup>

Unit Five Vantage Business Park

**Total** 6,370 m<sup>2</sup> | 68,567 ft<sup>2</sup>

Unit Four Vantage Business Park

**Total** 7,056 m<sup>2</sup> | 75,950 ft<sup>2</sup>

Unit Three Vantage Business Park

**Total** 11,256  $m^2 \mid 121,159 \text{ ft}^2$ 

Unit Three - Vantage Business Park