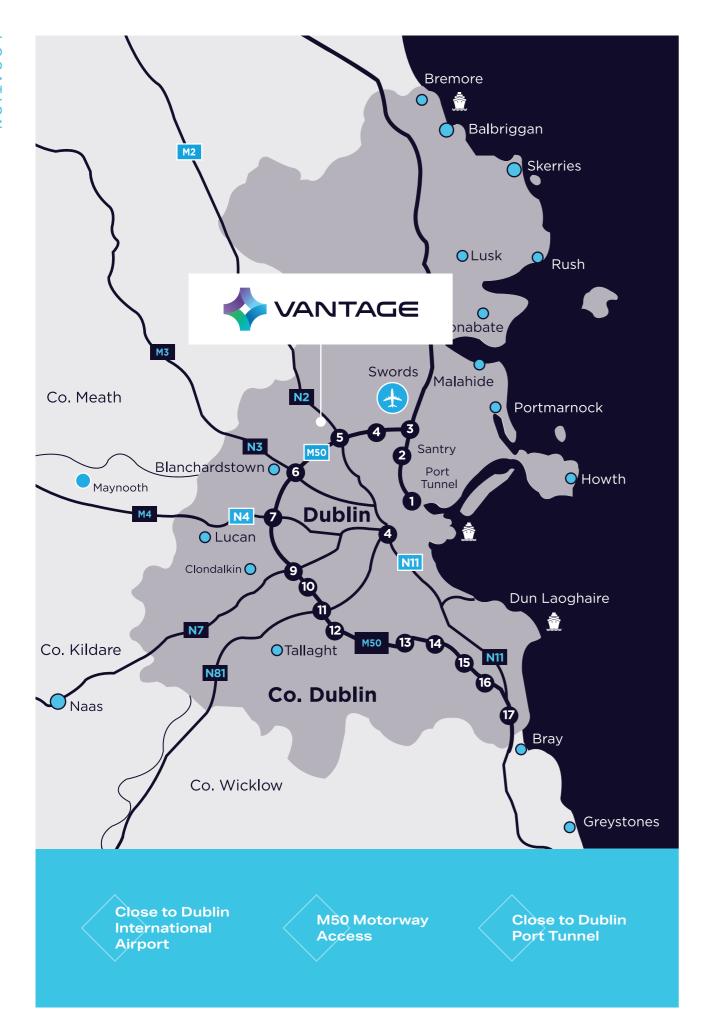

# Ireland's Most Accessible Business Park.

**Dublin Airport** 9 mins

**Dublin Port Tunnel** 11 mins

M50 Junction 5 2 mins

M50 Junction 9 11 mins

vantagebusinesspark.ie