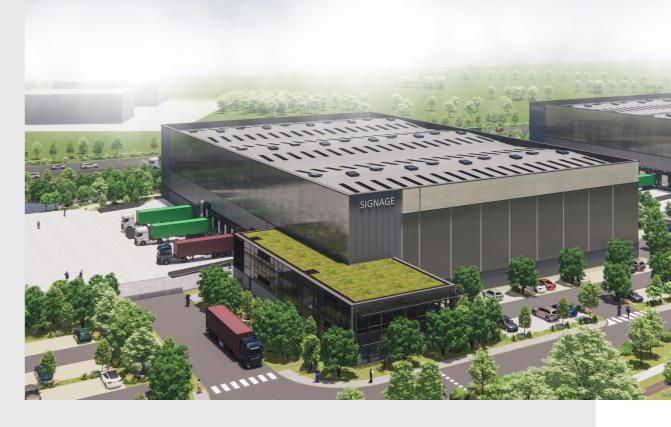

# Sustainability is at the forefront of the design, construction and occupation of each individual unit.

Standards have been set high with a target of LEED Gold for the overall development.

Composite day-lite cladding system to reduce lighting and energy costs

Over 3,000 trees planted throughout the development

Green roof proposed for the office area to each building

#### **Grade A Office Accommodation**

Offices with green roof in line with LEED requirements and generous staff welfare facilities.

14m Clear Internal Height

Generous Trailer Parking

50m+ Yard Depth

8 Dock Levellers