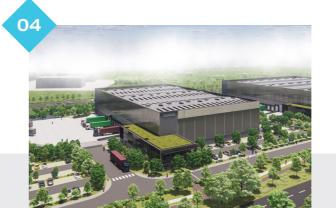

#### Unit Four - Vantage Business Park

## **Unrivalled Motorway Profile**

Hall

Ancillary

**HGV Parking** 

Car Parking

Bike Parking

Prominent vantage point and direct access onto the M2 motorway with rapid access for logistics companies to the Greater Dublin Area.

14m Clear

Generous Trailer Parking

50m+ Yard

8 Dock

59

42

6,100 m<sup>2</sup>

65,660 ft<sup>2</sup>

956 m<sup>2</sup> 10,290 ft<sup>2</sup>

Unit Five - Vantage Business Park