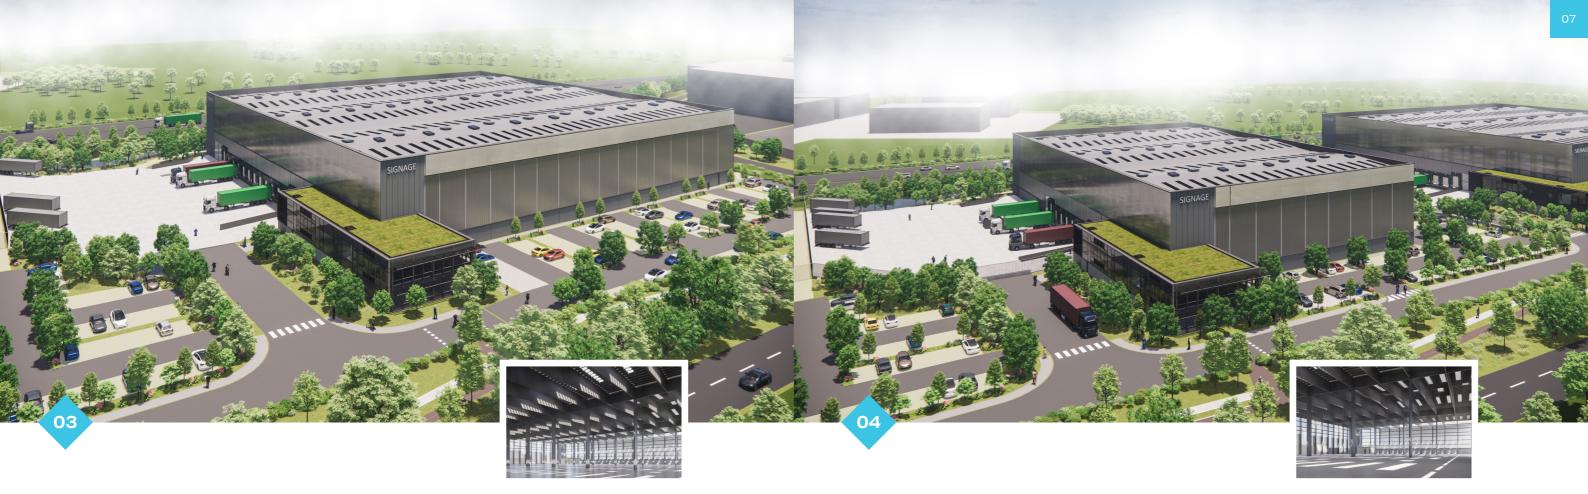

**Total** 7,056 m<sup>2</sup> | 75,950 ft<sup>2</sup>

Unit Three Vantage Business Park

**Total** 11,256  $m^2 \mid 121,159 \text{ ft}^2$ 

Unit Three - Vantage Business Park

## **Our Largest Building at Vantage**

Prominent location within the business park with substantial racking capacity for logistics companies.

14m Clear

50m+ Yard

Generous **Trailer Parking** 

13 Dock

10,300 m<sup>2</sup> 110,869 ft<sup>2</sup>

Ancillary

 $956\ m^2$ 10,290 ft<sup>2</sup>

**HGV Parking** Car Parking Bike Parking

All areas are gross external areas.

All areas are preliminary and subject to change through detailed design development.

#### Unit Four - Vantage Business Park

## **Unrivalled Motorway Profile**

Hall

Ancillary

**HGV Parking** 

Car Parking

Bike Parking

Prominent vantage point and direct access onto the M2 motorway with rapid access for logistics companies to the Greater Dublin Area.

14m Clear

Generous Trailer Parking

50m+ Yard

8 Dock

59

42

6,100 m<sup>2</sup>

65,660 ft<sup>2</sup>

956 m<sup>2</sup> 10,290 ft<sup>2</sup>

Unit Five - Vantage Business Park